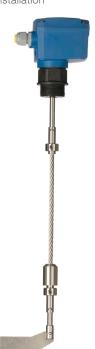

# Rotonivo® 4

- Plastic version
- Suitable for nearly all bulk goods
- Simple and reliable measuring principle, easy, fast installation

Application: The Rotonivo® 4000 can be used as a full, demand or empty detector in bulk good silos depending on needs. It is mainly suited for lower mechanical loads in a variety of materials, e.g. cement, detergent, feed, chalk, grains, plastic granulate and much more.

# Full, demand, empty detector tal and oblique installation

#### **Full detector**

Design with rope extension, vertical installation

RN 4001 Pend. Shaft

Design with option pendulum

shaft, vertical installation

**Full detector** 