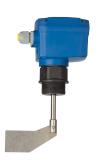

## RN 4001 Rope

#### **Full detector**

Design with rope extension, vertical installation

RN 4001 Pend. Shaft

Design with option pendulum

shaft, vertical installation

**Full detector** 