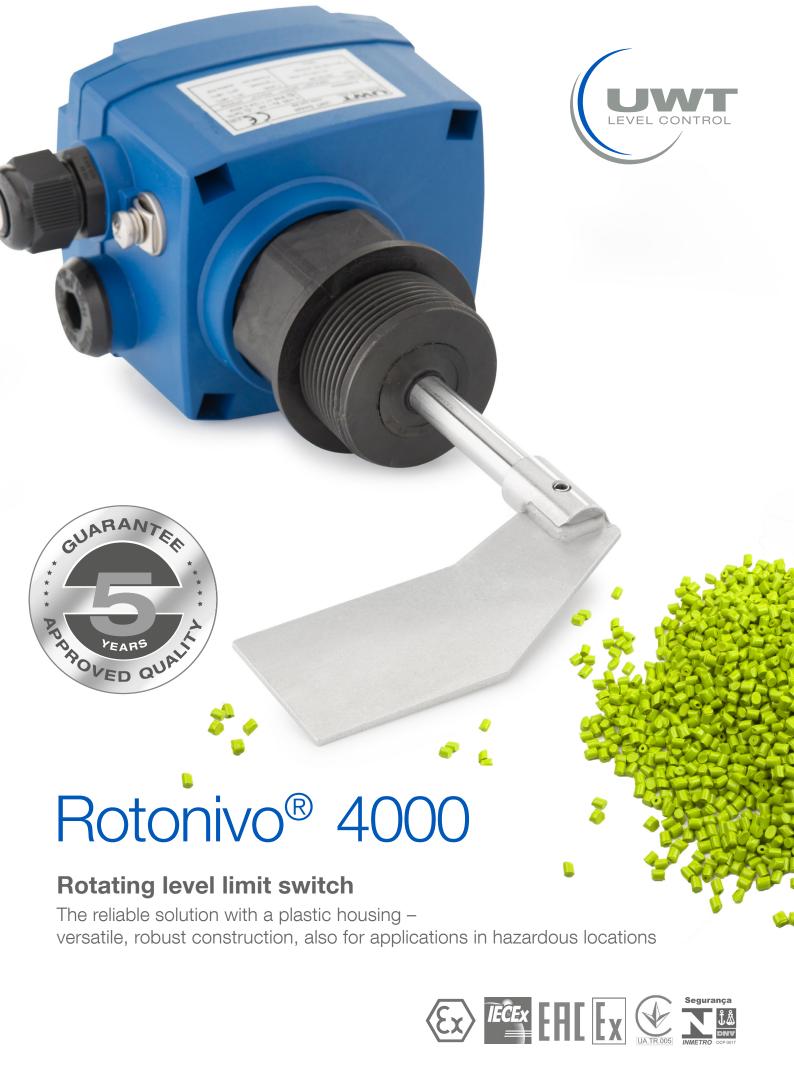

#### RN 4001 Standard

# Full, demand, empty detector tal and oblique installation

# Standard design, vertical, horizon-Extension up to 1000 mm