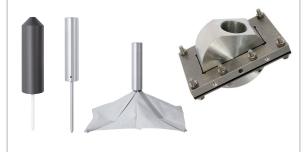

### Types of NivoBob® flanges for level measurement:

NB 4100 Rope version DN 100 flange PVC sensor weight

UW

UW

NB 4100 Rope version Aiming flange Stainless steel sensor