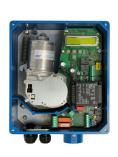

### Interior view

Rope/tape chamber

**Electronic chamber** 

Sensor weights

Aiming flange

Thread NPT 3" (adapter) Aiming flange 0° - 50°

Tel.: +49 (0) 831/57 123-0 Fax: +49 (0) 831/57 123-10