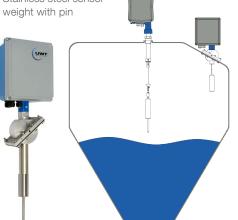

### Types of NivoBob® flanges for level measurement:

NB 4100 Rope version DN 100 flange PVC sensor weight

UW

UW

NB 4100 Rope version Aiming flange Stainless steel sensor

### Interior view

Rope/tape chamber

**Electronic chamber** 

Sensor weights

Aiming flange

Thread NPT 3" (adapter) Aiming flange 0° - 50°

Tel.: +49 (0) 831/57 123-0 Fax: +49 (0) 831/57 123-10