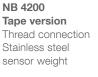

# NB 4200

(<u>u</u>

### **Technical Data**

| Туре                            | NB 4100 / NB 4200 (rope / tape version)                                                             |
|---------------------------------|-----------------------------------------------------------------------------------------------------|
| Housing                         | Aluminium IP66 (Type 4)                                                                             |
| Pressure                        | Max. +0.2 bar (+3.0 psi)                                                                            |
| Supply<br>voltage               | AC version: 230 V or 115V 50-60 Hz<br>DC version: 2028 V                                            |
| Measuring range                 | Max. 30 m                                                                                           |
| Signal output/<br>Communication | 4-20 mA; relay for counting pulse; Modbus;<br>Upper stop position, error                            |
| Approvals                       | CE; ATEX II 1/2 D; TR-CU;<br>FM General Purpose and FM Cl. II, III, Div. 1                          |
| Process<br>temperature range    | -40°C up to +80°C<br>(-40°F up to +176°F)                                                           |
| Sensitivity                     | From 20 g/l (1.2 lb/ft <sup>3</sup> ) dep. on sensor weight                                         |
| Process<br>connection           | Flange DN100 PN16<br>Flange 4" 150 lbs<br>Fange 2" and 3" 150 lbs<br>Flange R 1½"<br>Thread NPT 1½" |