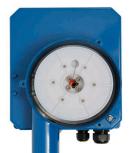

### Interior view

Rope/tape chamber

**Electronic chamber** 

Sensor weights

Aiming flange

Thread NPT 3" (adapter) Aiming flange 0° - 50°

Tel.: +49 (0) 831/57 123-0 Fax: +49 (0) 831/57 123-10